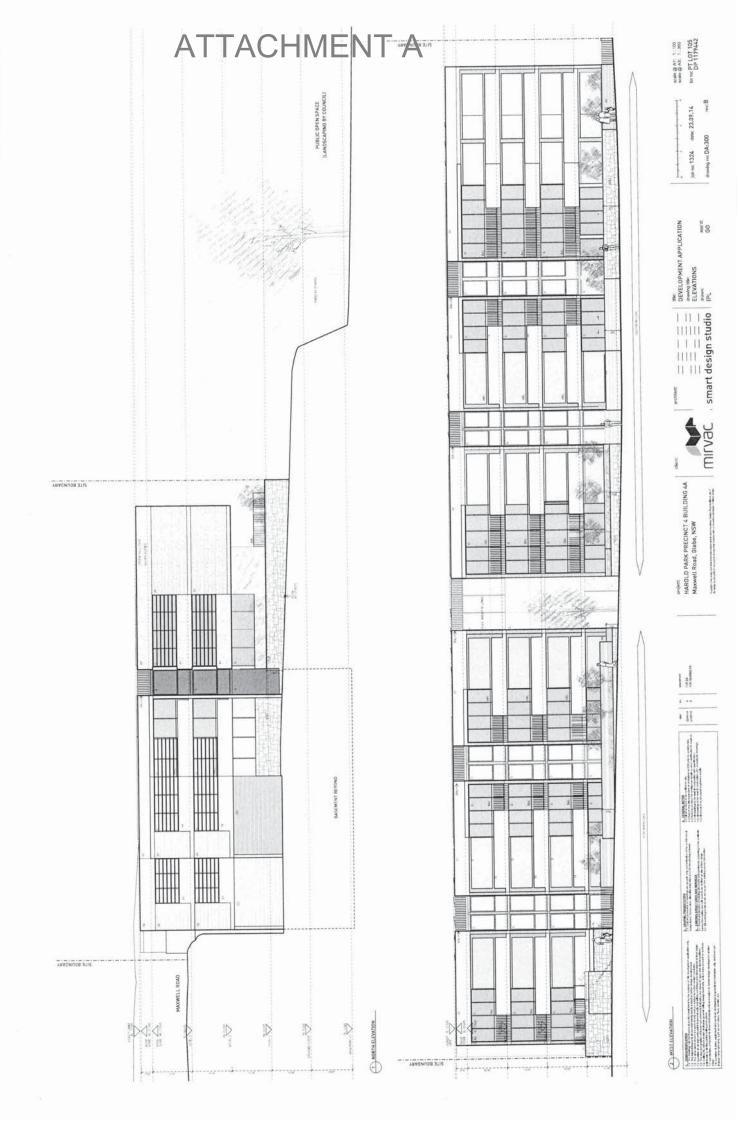

## ATTACHMENT A

scale @ A1: 1:100 scale @ A3: 1:200 lot no: PT LOT 105 DP 1179442

job no: 1324 date: 23-09-14

inition of the control of the contro

smart design studio

project HAROLD PARK PRECINCT 4 BUILDING 4A Maxwell Road, Glebe, NSW