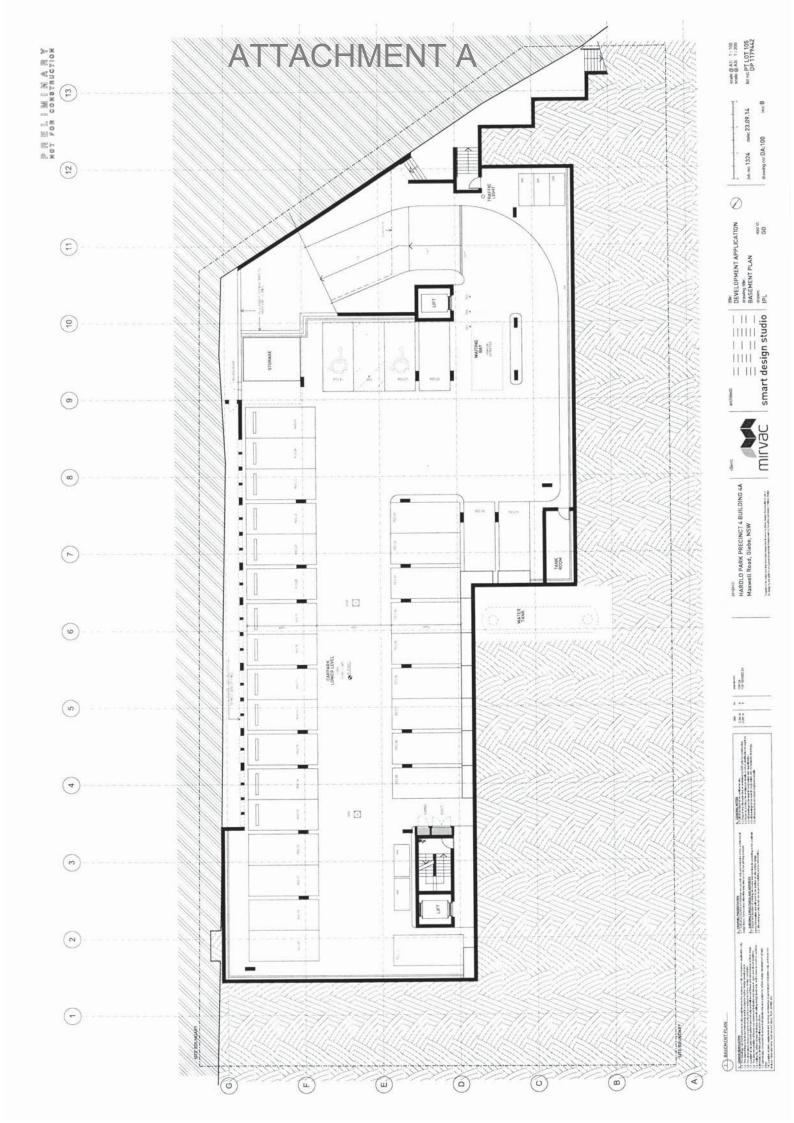

## ATTACHMENT A

scale @ A1: 1:100 scale @ A3: 1:200 lot no: PT LOT 105 DP 1179442

job no: 1324 date: 23-09-14

inition of the control of the contro

smart design studio

project HAROLD PARK PRECINCT 4 BUILDING 4A Maxwell Road, Glebe, NSW