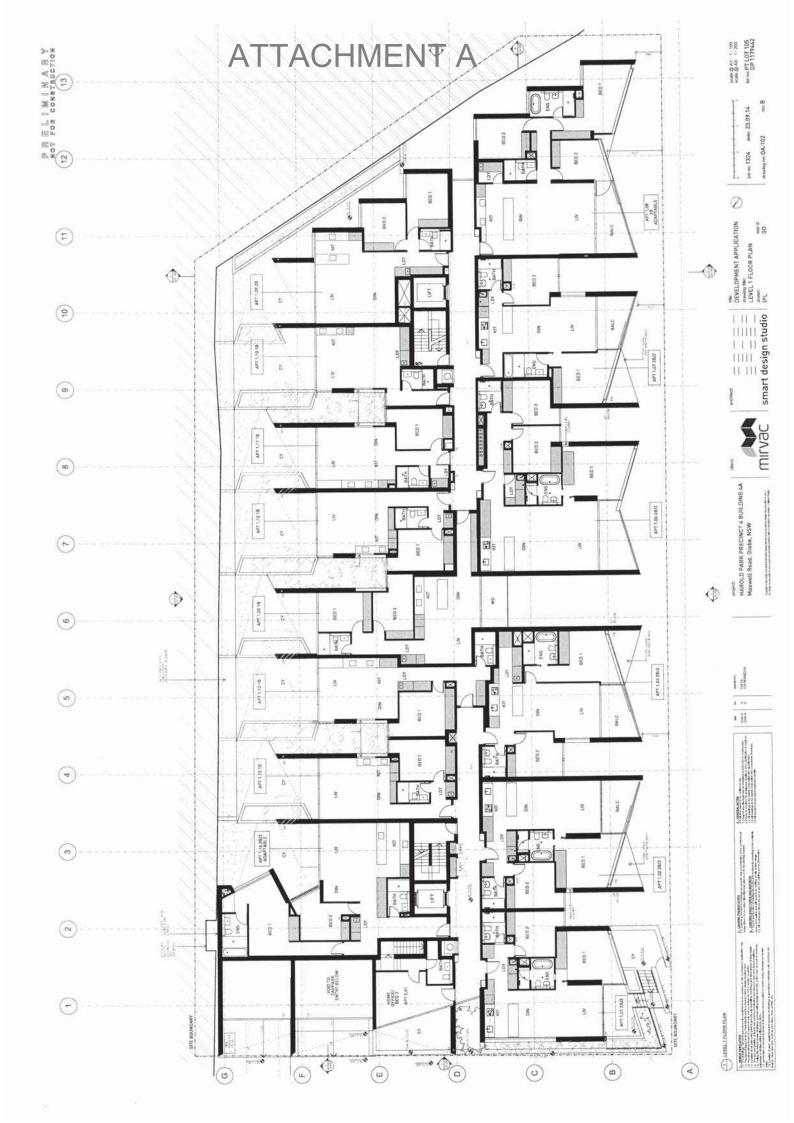

## ATTACHMENT A

scale @ A1: 1:100 scale @ A3: 1:200 lot no: PT LOT 105 DP 1179442

job no: 1324 date: 23-09-14

inition of the control of the contro

smart design studio

project HAROLD PARK PRECINCT 4 BUILDING 4A Maxwell Road, Glebe, NSW