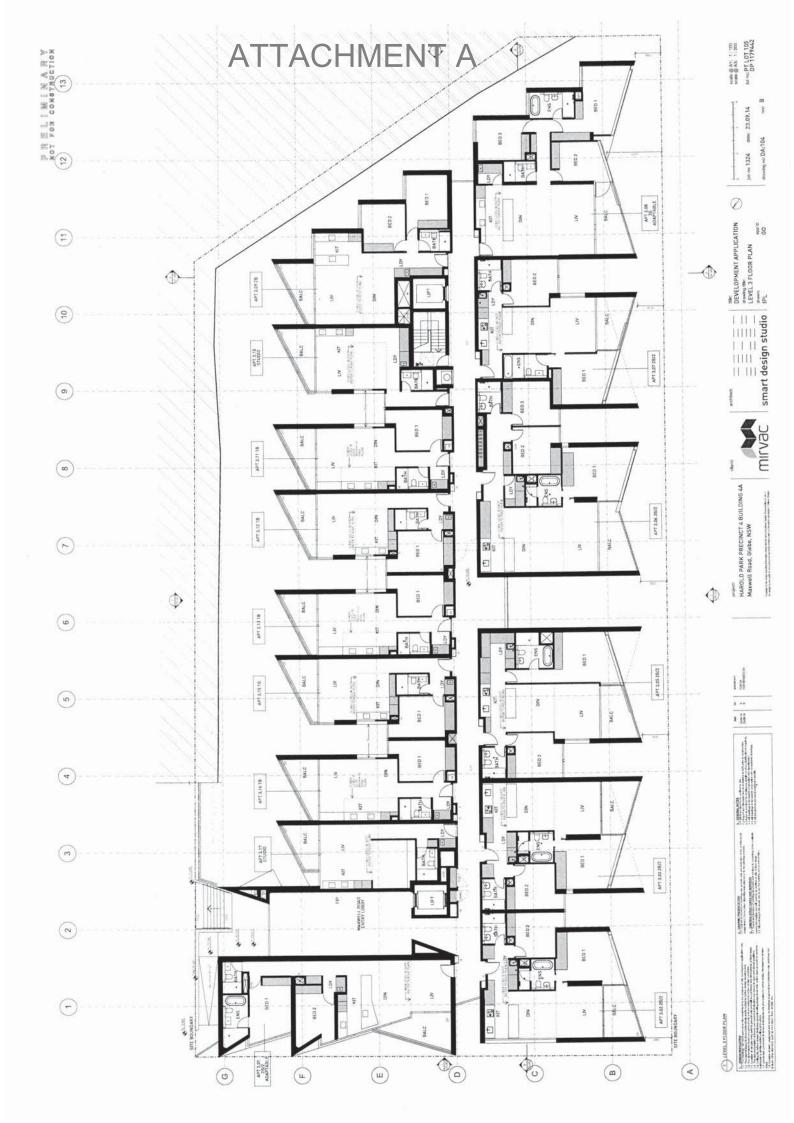

## ATTACHMENT A

scale @ A1: 1:100 scale @ A3: 1:200 lot no: PT LOT 105 DP 1179442

job no: 1324 date: 23-09-14

inition of the control of the contro

smart design studio

project HAROLD PARK PRECINCT 4 BUILDING 4A Maxwell Road, Glebe, NSW