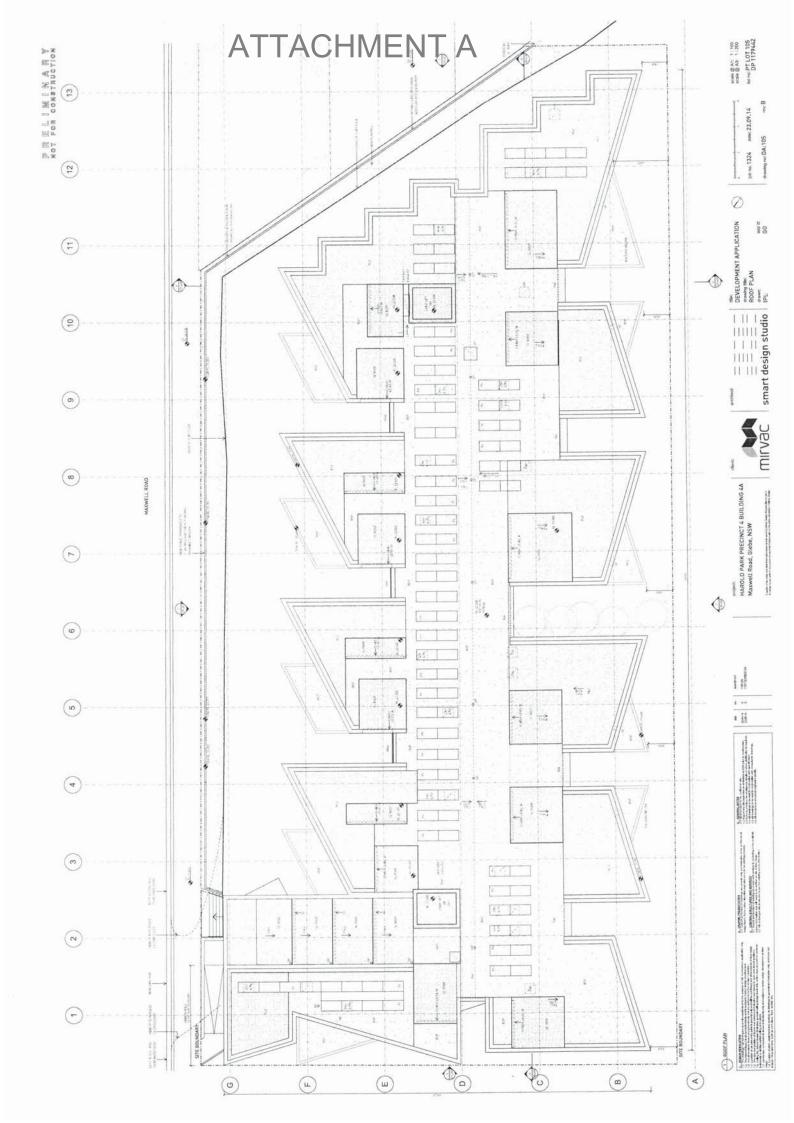

## ATTACHMENT A

scale @ A1: 1:100 scale @ A3: 1:200 lot no: PT LOT 105 DP 1179442

job no: 1324 date: 23-09-14

inition of the control of the contro

smart design studio

project HAROLD PARK PRECINCT 4 BUILDING 4A Maxwell Road, Glebe, NSW