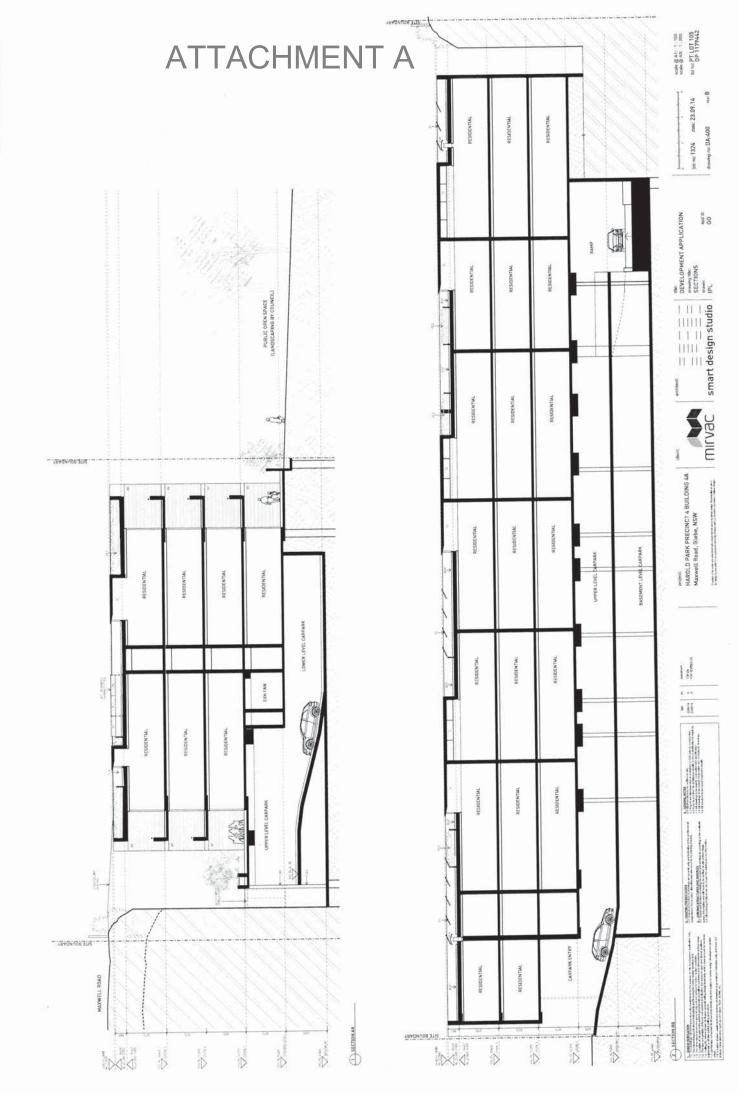

## **ATTACHMENT A**

**BUILDING 4A ARCHITECTURAL DRAWINGS** 

128-150 ROSS STREET, FOREST LODGE - FORMER HAROLD PARK PACEWAY

## ATTACHMENT A

scale @ A1: 1:100 scale @ A3: 1:200 lot no: PT LOT 105 DP 1179442

job no: 1324 date: 23-09-14

inition of the control of the contro

smart design studio

project HAROLD PARK PRECINCT 4 BUILDING 4A Maxwell Road, Glebe, NSW