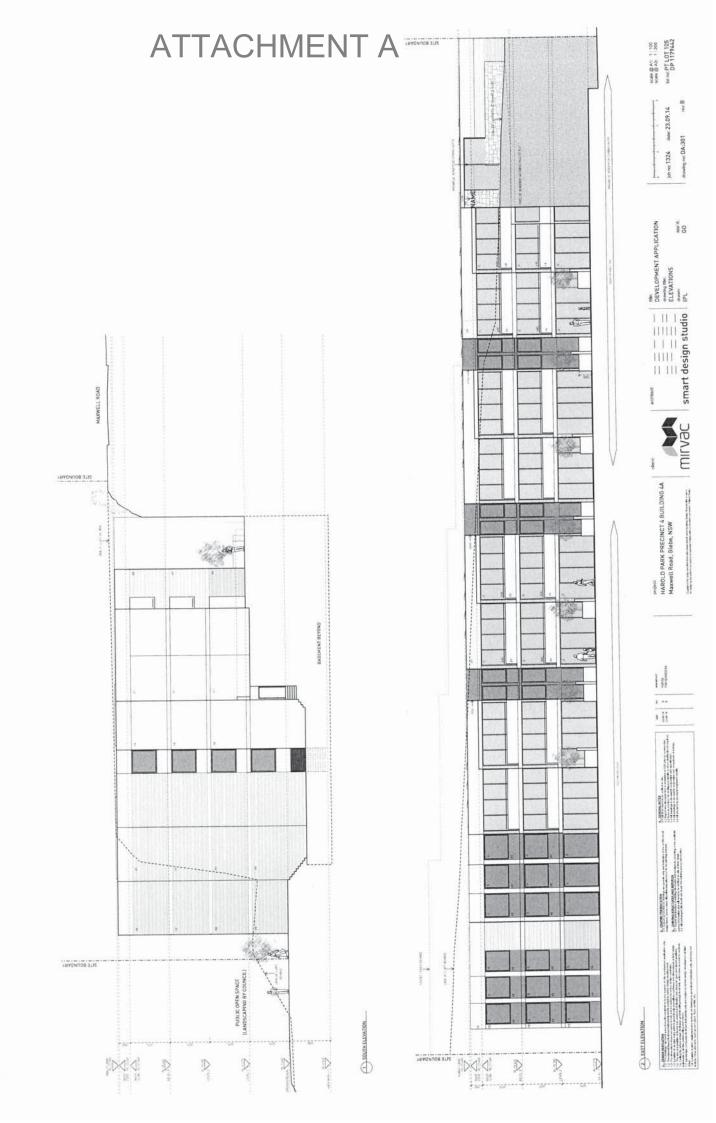

## **ATTACHMENT A**

**BUILDING 4A ARCHITECTURAL DRAWINGS** 

128-150 ROSS STREET, FOREST LODGE - FORMER HAROLD PARK PACEWAY

## ATTACHMENT A

scale @ A1: 1:100 scale @ A3: 1:200 lot no: PT LOT 105 DP 1179442

job no: 1324 date: 23-09-14

inition of the control of the contro

smart design studio

project HAROLD PARK PRECINCT 4 BUILDING 4A Maxwell Road, Glebe, NSW