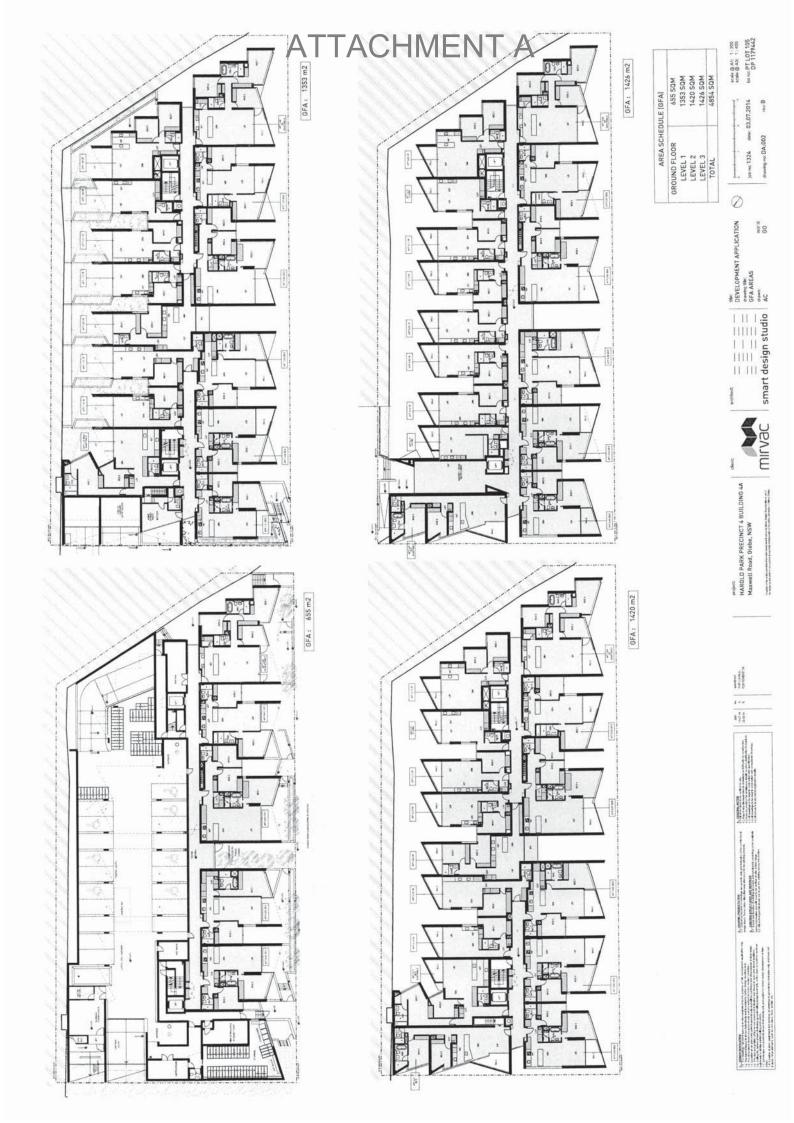

## **ATTACHMENT A**

**BUILDING 4A ARCHITECTURAL DRAWINGS** 

128-150 ROSS STREET, FOREST LODGE - FORMER HAROLD PARK PACEWAY

## ATTACHMENT A

scale @ A1: 1:100 scale @ A3: 1:200 lot no: PT LOT 105 DP 1179442

job no: 1324 date: 23-09-14

inition of the control of the contro

smart design studio

project HAROLD PARK PRECINCT 4 BUILDING 4A Maxwell Road, Glebe, NSW