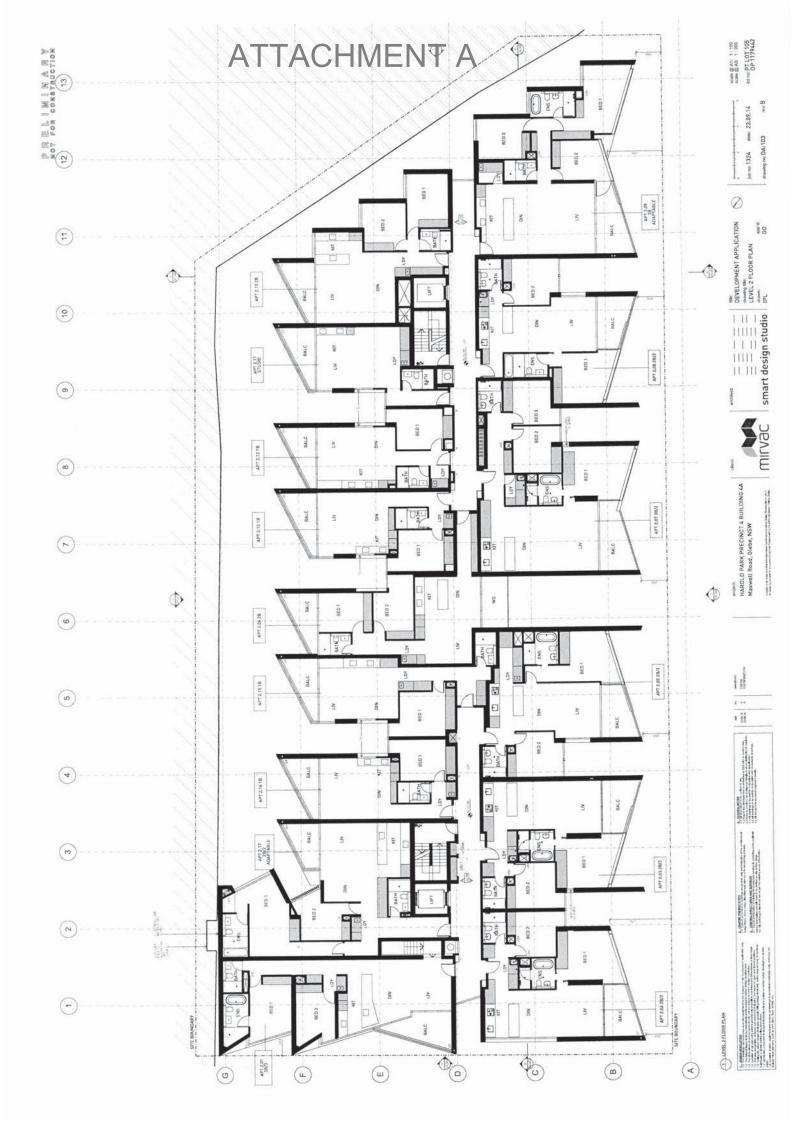

## ATTACHMENT A

scale @ A1: 1:100 scale @ A3: 1:200 lot no: PT LOT 105 DP 1179442

job no: 1324 date: 23-09-14

inition of the control of the contro

smart design studio

project HAROLD PARK PRECINCT 4 BUILDING 4A Maxwell Road, Glebe, NSW