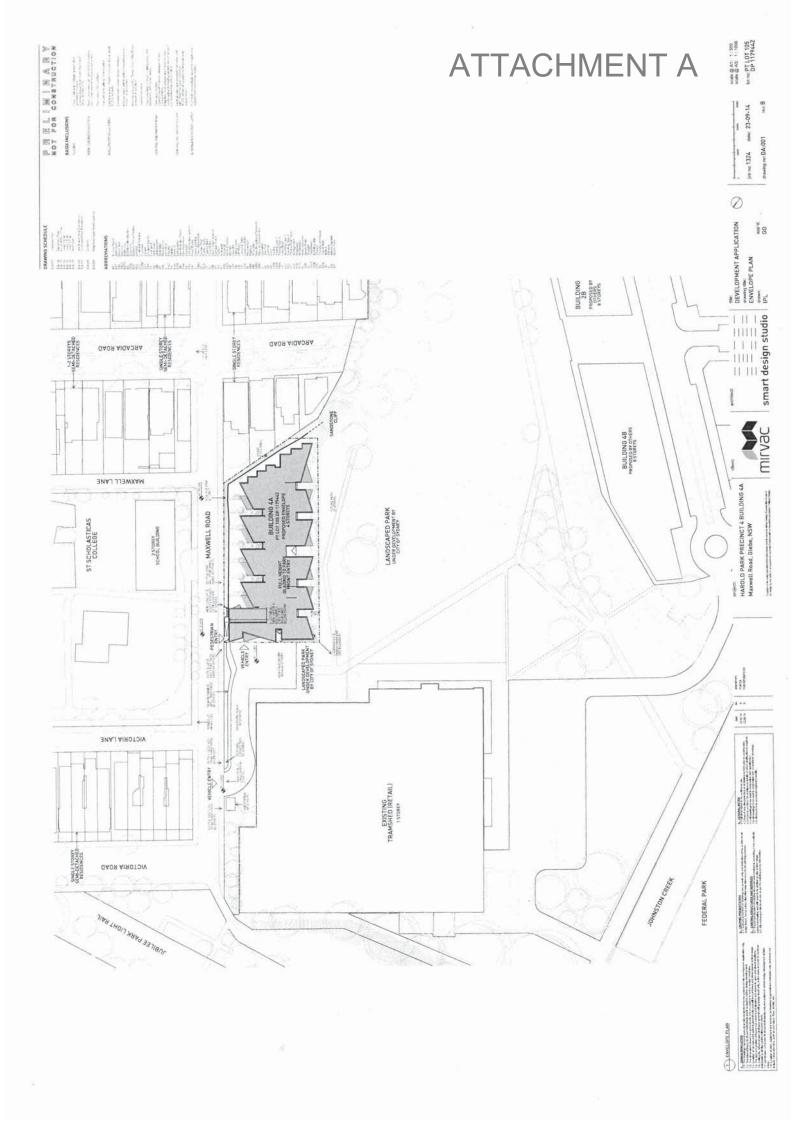

## **ATTACHMENT A**

**BUILDING 4A ARCHITECTURAL DRAWINGS** 

128-150 ROSS STREET, FOREST LODGE - FORMER HAROLD PARK PACEWAY

## ATTACHMENT A

scale @ A1: 1:100 scale @ A3: 1:200 lot no: PT LOT 105 DP 1179442

job no: 1324 date: 23-09-14

inition of the control of the contro

smart design studio

project HAROLD PARK PRECINCT 4 BUILDING 4A Maxwell Road, Glebe, NSW