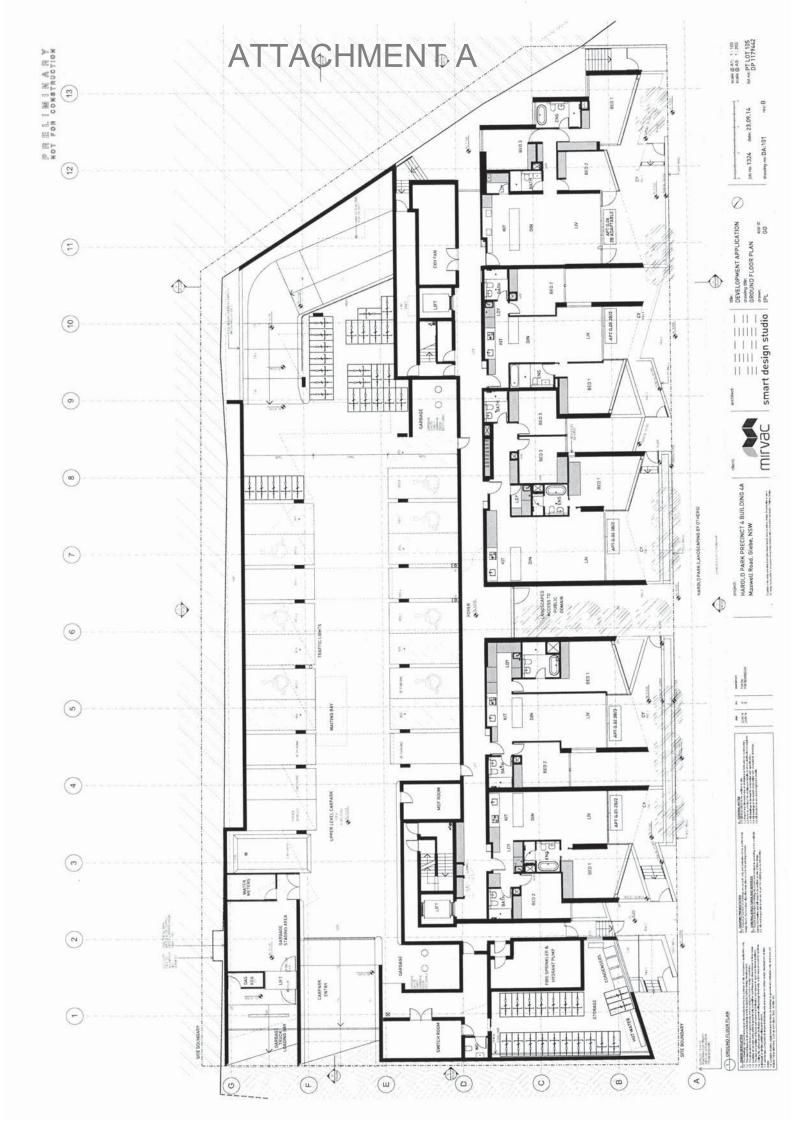

## ATTACHMENT A

scale @ A1: 1:100 scale @ A3: 1:200 lot no: PT LOT 105 DP 1179442

job no: 1324 date: 23-09-14

inition of the control of the contro

smart design studio

project HAROLD PARK PRECINCT 4 BUILDING 4A Maxwell Road, Glebe, NSW